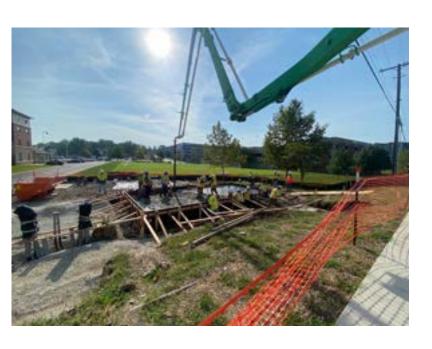

# Progress on Main Street

### KC STREETCAR MAIN STREET EXTENSION **10** UMKC

### Track Construction Progress

59% Complete\*