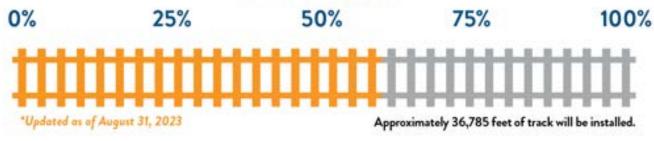

#### KC STREETCAR MAIN STREET EXTENSION <u>TO</u> UMKC

\*Updated as of August 31, 2023

MISSOURI RICEKC

9/13/2023

This number includes ALL aspects of the project – track, power systems, pedestrian upgrades, future station stops,

and underground electrical work.

### Track Construction Progress

59% Complete\*