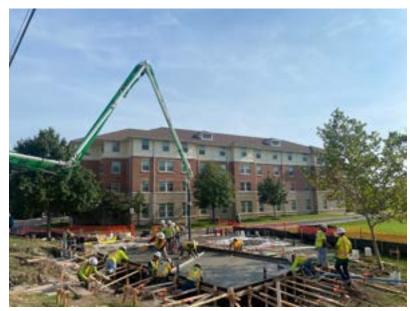

# UMKC Neighborhood Advisory Council

September 13, 2023 Kansas City Streetcar Constructors



# **Southern Terminus**



## Traction Power Substation Site - UMKC







# Progress on Main Street

#### KC STREETCAR MAIN STREET EXTENSION <u>TO</u> UMKC

\*Updated as of August 31, 2023

MISSOURI RICEKC









9/13/2023

This number includes ALL aspects of the project – track, power systems, pedestrian upgrades, future station stops,

and underground electrical work.

# Progress on Main Street

### KC STREETCAR MAIN STREET EXTENSION **10** UMKC



### Track Construction Progress

59% Complete\*















# Progress on Main Street

### KC STREETCAR MAIN STREET EXTENSION **西 UMKC**









## KC STREETCAR MAIN STREET EXTENSION TO UMKC

## MAIN STREET MEET UP

WEDNESDAY

**SEPTEMBER 27** 

FROM 11 AM-1 PM 2023

**REEVES WIEDEMAN 3635 MAIN STREET** KCMO, 64111

For more details, follow @BuildKCSC or visit buildKCstreetcar.com

#BuildKCSC

#Ridein2025