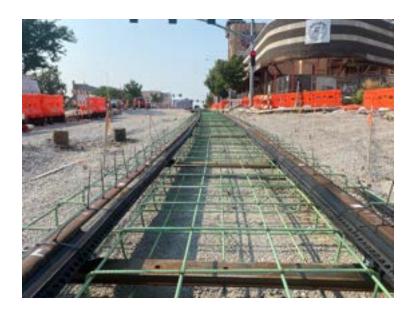

# UMKC Neighborhood Advisory Council

September 13, 2023 Kansas City Streetcar Constructors



# **Southern Terminus**



## Traction Power Substation Site - UMKC







# Progress on Main Street

#### KC STREETCAR MAIN STREET EXTENSION <u>TO</u> UMKC

\*Updated as of August 31, 2023

MISSOURI RICEKC









9/13/2023

This number includes ALL aspects of the project – track, power systems, pedestrian upgrades, future station stops,

and underground electrical work.

# Progress on Main Street

### KC STREETCAR MAIN STREET EXTENSION **10** UMKC



### Track Construction Progress

59% Complete\*















# Progress on Main Street

### KC STREETCAR MAIN STREET EXTENSION **西 UMKC**









## KC STREETCAR MAIN STREET EXTENSION TO UMKC

## MAIN STREET MEET UP

WEDNESDAY

**SEPTEMBER 27** 

FROM 11 AM-1 PM 2023

**REEVES WIEDEMAN 3635 MAIN STREET** KCMO, 64111

For more details, follow @BuildKCSC or visit buildKCstreetcar.com

#BuildKCSC

#Ridein2025







RideKC





# Stay Informed!

BuildKCStreetcar.com



info@buildkcstreetcar.com

Hotline: 816-337-1013