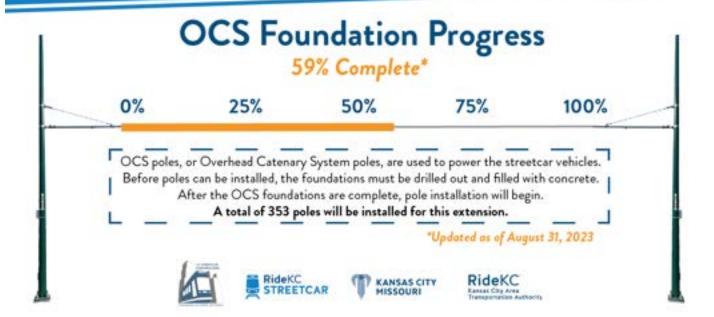

### KC STREETCAR MAIN STREET EXTENSION **10** UMKC

### Track Construction Progress

59% Complete\*