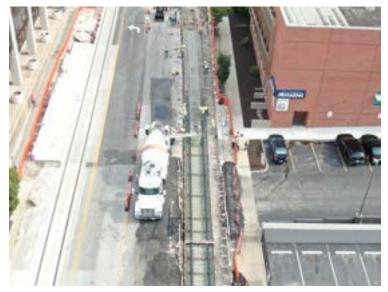

# UMKC Neighborhood Advisory Council

September 13, 2023 Kansas City Streetcar Constructors



# **Southern Terminus**



## Traction Power Substation Site - UMKC







# Progress on Main Street

#### KC STREETCAR MAIN STREET EXTENSION <u>TO</u> UMKC

\*Updated as of August 31, 2023

MISSOURI RICEKC









9/13/2023

This number includes ALL aspects of the project – track, power systems, pedestrian upgrades, future station stops,

and underground electrical work.

# Progress on Main Street

### KC STREETCAR MAIN STREET EXTENSION **10** UMKC



### Track Construction Progress

59% Complete\*















# Progress on Main Street

### KC STREETCAR MAIN STREET EXTENSION **西 UMKC**









## KC STREETCAR MAIN STREET EXTENSION TO UMKC

## MAIN STREET MEET UP

WEDNESDAY

**SEPTEMBER 27** 

FROM 11 AM-1 PM 2023

**REEVES WIEDEMAN 3635 MAIN STREET** KCMO, 64111

For more details, follow @BuildKCSC or visit buildKCstreetcar.com

#BuildKCSC

#Ridein2025







RideKC





# Stay Informed!

BuildKCStreetcar.com



info@buildkcstreetcar.com

Hotline: 816-337-1013