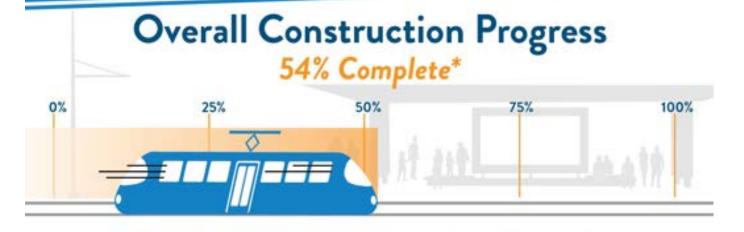

#### KC STREETCAR MAIN STREET EXTENSION <u>TO</u> UMKC

\*Updated as of August 31, 2023

MISSOURI RICEKC

9/13/2023

This number includes ALL aspects of the project – track, power systems, pedestrian upgrades, future station stops,

and underground electrical work.