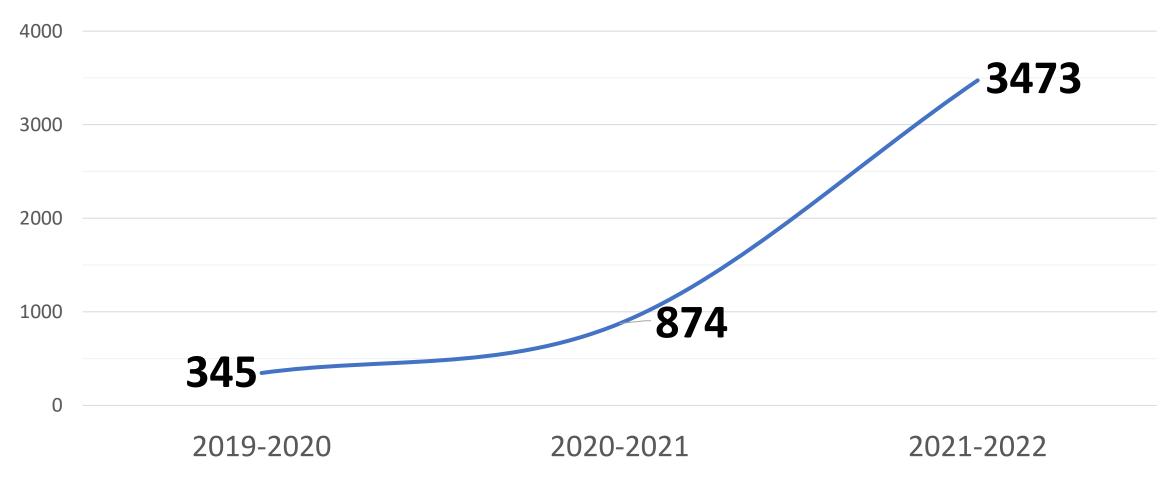

## Dr. Raj Bala Agrawal CARE Center at UMKC



#### Food Insecurity on Campus

US College Students who sometimes use Food Pantries



US College Students experiencing Food Insecurity



UMKC Students experiencing Food Insecurity



#### Students' Basic Needs

When students' basic needs are met, students can meet their academic potential.



Access to nutritious and sufficient food



Safe, secure and adequate housing







#### **Annual Visits**





#### 3,473 visits



2021-2022 Academic Year



# DR. RAJ BALA AGRAWAL







### Internal Fundraising Campaign Fall 2022

Targeting monthly support from faculty/staff

Demonstrate institution's support of the initiative



Matis