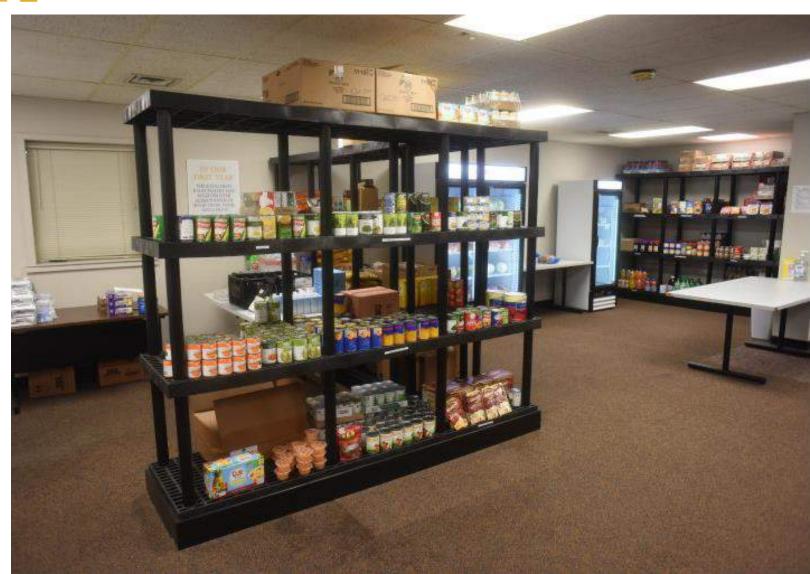

## Dr. Raj Bala Agrawal CARE Center at UMKC

#### Students' Basic Needs

When students' basic needs are met, students can meet their academic potential.

Access to nutritious and sufficient food

Safe, secure and adequate housing